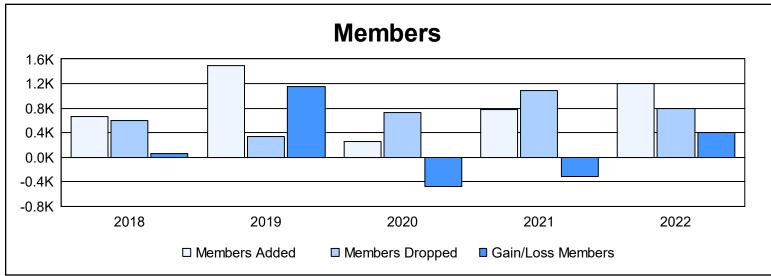

District 315A2 As of June 2022 Cumulative

| Year      | New<br>Clubs | Dropped<br>Clubs | Gain/<br>Loss<br>Clubs | New<br>Members | Charter<br>Members | Reinstate<br>Members | Transfer<br>Members | Total<br>Member<br>Added | Total<br>Members<br>Dropped | Gain/<br>Loss<br>Members |
|-----------|--------------|------------------|------------------------|----------------|--------------------|----------------------|---------------------|--------------------------|-----------------------------|--------------------------|
| 2017-2018 | 5            | 5                | 0                      | 374            | 154                | 96                   | 33                  | 657                      | 601                         | 56                       |
| 2018-2019 | 50           | 6                | 44                     | 254            | 1,196              | 42                   | 7                   | 1,499                    | 343                         | 1,156                    |
| 2019-2020 | 4            | 6                | -2                     | 127            | 105                | 9                    | 21                  | 262                      | 732                         | -470                     |
| 2020-2021 | 11           | 24               | -13                    | 160            | 604                | 17                   | 3                   | 784                      | 1,094                       | -310                     |
| 2021-2022 | 13           | 27               | -14                    | 792            | 378                | 13                   | 16                  | 1,199                    | 790                         | 409                      |
| Average   | 17           | 14               | 3                      | 341            | 487                | 35                   | 16                  | 880                      | 712                         | 168                      |