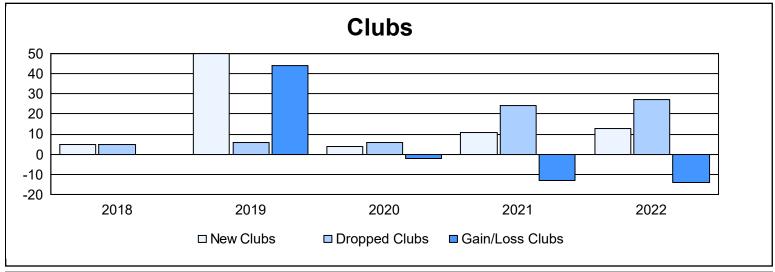

District 315A2 As of June 2022 Cumulative

| Year      | New<br>Clubs | Dropped<br>Clubs | Gain/<br>Loss<br>Clubs | New<br>Members | Charter<br>Members | Reinstate<br>Members | Transfer<br>Members | Total<br>Member<br>Added | Total<br>Members<br>Dropped | Gain/<br>Loss<br>Members |
|-----------|--------------|------------------|------------------------|----------------|--------------------|----------------------|---------------------|--------------------------|-----------------------------|--------------------------|
| 2017-2018 | 5            | 5                | 0                      | 374            | 154                | 96                   | 33                  | 657                      | 601                         | 56                       |
| 2018-2019 | 50           | 6                | 44                     | 254            | 1,196              | 42                   | 7                   | 1,499                    | 343                         | 1,156                    |
| 2019-2020 | 4            | 6                | -2                     | 127            | 105                | 9                    | 21                  | 262                      | 732                         | -470                     |
| 2020-2021 | 11           | 24               | -13                    | 160            | 604                | 17                   | 3                   | 784                      | 1,094                       | -310                     |
| 2021-2022 | 13           | 27               | -14                    | 792            | 378                | 13                   | 16                  | 1,199                    | 790                         | 409                      |
| Average   | 17           | 14               | 3                      | 341            | 487                | 35                   | 16                  | 880                      | 712                         | 168                      |